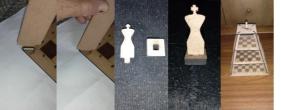

### ABOUT THE STRUCTURAL COMPOSITION

The Game has:

JUUUUU

- 01 Artifact of Destiny (piece used for the draw / roulette / dice);
- 01 Temporal Artifact (piece used to record time / clock / hourglass);
- Bid notebook;
- Tables and Score Sheets (Hydrogen ranking/rating);
- 04 Boards (which we call dimensions) with checkered print and coordinates
- Each Board (Dimension) has respectively: 1st Dimension (top) with 04 houses / 02 for each player (territory) 2nd Dimension (intermediate) with 16 houses / 08 for each player (territory) 3rd Dimension (intermediate) with 32 houses / 16 for each player (territory) 4th Dimension (base) with 64 houses / 32 for each player (territory).
- 64 pieces (32 "angular corpus" stones and 32 "corporeal clothing") separate and fit together, being:

16 white pawns (08 corpus / 08 clothes) and 16 black pawns (08 corpus / 08 clothes) / 02 white queens (01 corpus / 01 clothes) and 02 black queens (01 corpus / 01 clothes) / 02 white kings (01 corpus / 01 vestments) and 02 black kings (01 corpus / 01 vestments) / 04 white horses (02 corpus / 02 vestments) and 04 black horses (02 corpus / 02 vestments) / 04 white bishops (02 corpus / 02 vestments) and 04 black bishops (02 corpus / 02 clothing) / 04 white towers (02 corpus / 02 clothing) and 04 black towers (02 corpus / 02 clothing) / (see illustration).

The Pirâmidrez structure can be created in different ways.

There are four Boards (respectively: 2x2 / 4x4 / 6x6 / 8x8 squares) overlapping (in the shape of a pyramid / see illustration) and with a proportional distance between them all, in such a way that allows the pieces to be handled. The support structures fit into the apexes of the decks. If you find it more convenient, Pirâmidrez can be played without supports, like an RPG, placing the boards side by side on a table.